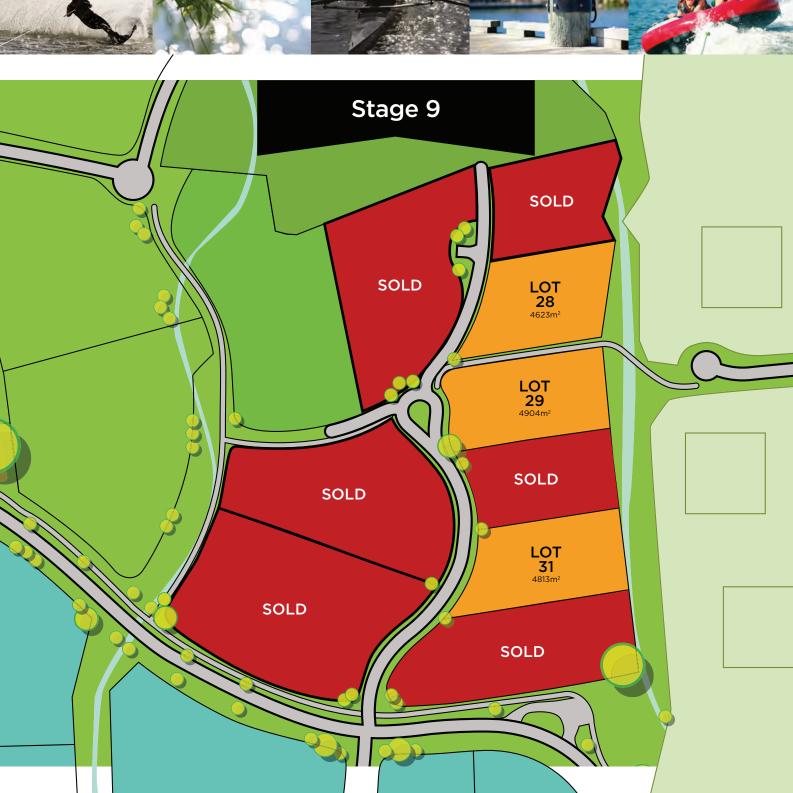

## lakehood

Imagine living like this

Ashburton | New Zealand

The latest release of nine large, semi-rural properties at Lake Hood offers the best of both worlds – with urban amenities and a rural feel. Providing a close link to the lake, the sections – from 4439m<sup>2</sup> to 11,300m<sup>2</sup> (1.13ha) – are designed for residents who want more space to enjoy the country lifestyle. Every property has been meticulously developed, complete with a private laneway and easy access to services.

| Lot # | Area (m <sup>2</sup> ) | Price         |      |
|-------|------------------------|---------------|------|
| 25    | 8629                   | \$            | SOLD |
| 27    | 4447                   | \$<br>265,000 | SOLD |
| 28    | 4623                   | \$<br>265,000 |      |
| 29    | 4904                   | \$<br>265,000 |      |
| 30    | 4439                   | \$<br>265,000 | SOLD |

| Lot # | Area (m <sup>2</sup> ) | Price      |      |
|-------|------------------------|------------|------|
| 31    | 4813                   | \$ 265,000 |      |
| 32    | 7320                   | \$ 280,000 | SOLD |
| 33    | 11,300                 | \$ 300,000 | SOLD |
| 34    | 8722                   | \$ 280,000 | SOLD |