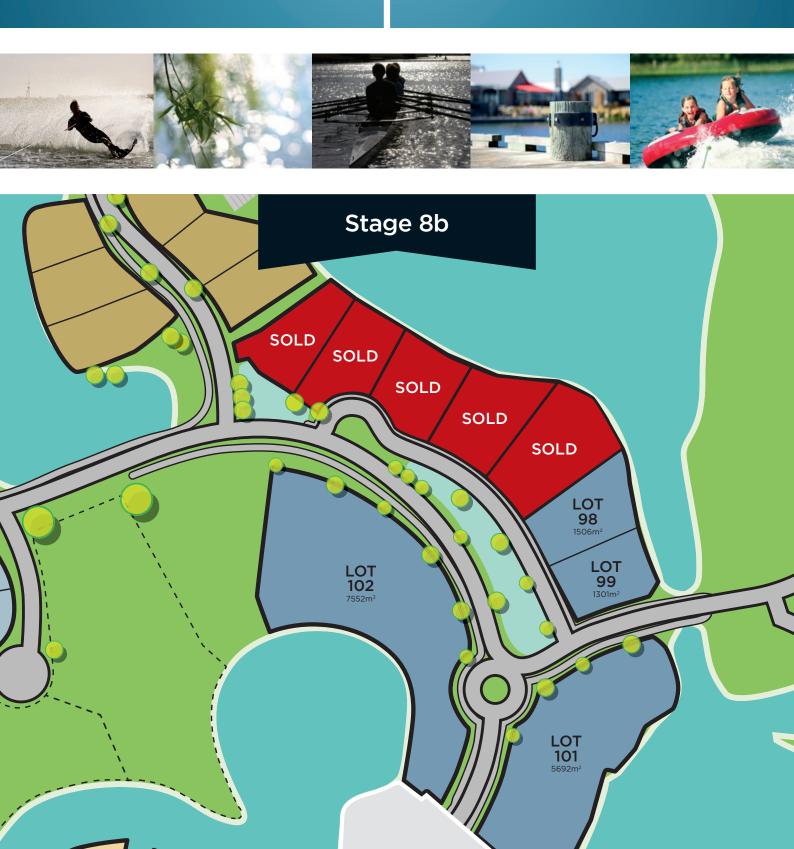

## Stage 8b

This exciting new release of nine unique peninsula lots provides all the incredible amenity of this landmark community. With sections from 1301m<sup>2</sup> to 7552m<sup>2</sup> you can create the waterfront lifestyle your family has dreamed of, for far less than you'd expect.

| Lot# | Area (m² | ) Price    |      | Lot # | Area (m²) | Price      |
|------|----------|------------|------|-------|-----------|------------|
| 93   | 1340     | \$ 350,000 | SOLD | 98    | 1506      | \$ 340,000 |
| 94   | 1387     | \$ 360,000 | SOLD | 99    | 1301      | \$ 340,000 |
| 95   | 1401     | \$ 350,000 | SOLD | 101   | 5692      | POA        |
| 96   | 1643     | \$ 380,000 | SOLD | 102   | 7552      | POA        |
| 97   | 2074     | \$ 430,000 | SOLD |       |           |            |