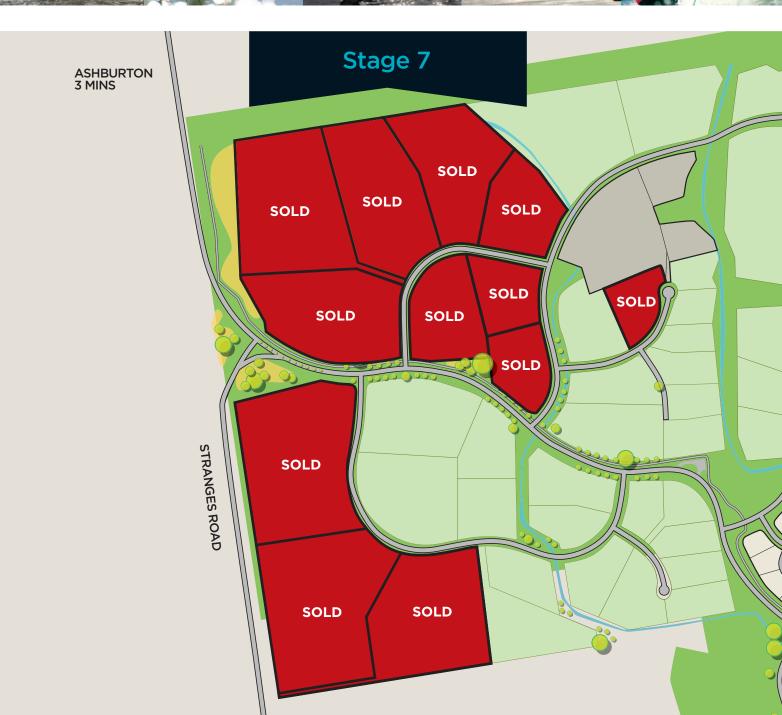

## Stage 7

The new release of five 3Ha and 4Ha properties marks Stage 7 of this landmark development.

Each of the lifestyle blocks, ranging in size from 0.8629 to 4.17 hectares, offer stunning panoramic views and a unique connection to the Lake Hood lifestyle resort.

Discover the best of both worlds - the ease of rural living and a vibrant sense of community - all within walking distance of the region's foremost aquatic playground.

| Lot | Area (sqm) |      | Price      | Lot | Area (sqm) |      | Price      |
|-----|------------|------|------------|-----|------------|------|------------|
| 80  | 40,200     | SOLD | \$ 289,000 | 86  | 32,500     | SOLD | \$ 260,000 |
| 81  | 40,100     | SOLD | \$ 289,000 | 87  | 26,500     | SOLD | \$ 240,000 |
| 82  | 40,100     | SOLD | \$ 289,000 | 88  | 14,300     | SOLD | \$ 220,000 |
| 83  | 17,600     | SOLD | \$ 225,000 | 22  | 11,712     | SOLD | \$ 395,000 |
| 84  | 32,200     | SOLD | \$ 260,000 | 23  | 12,400     | SOLD | \$ 205,000 |
| 85  | 40,200     | SOLD | \$ 275,000 | 25  | 8,629      | SOLD | \$ 190,000 |