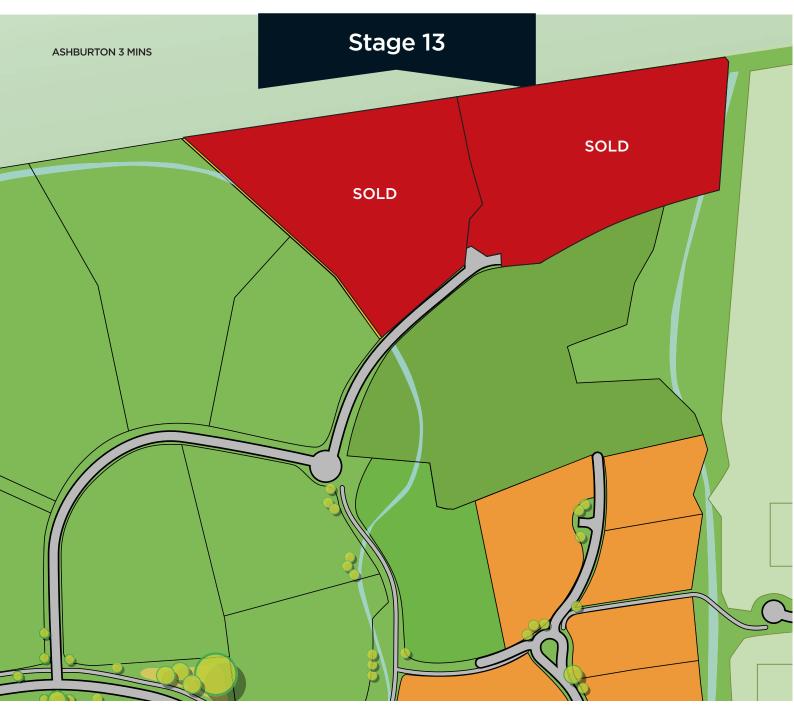

Imagine living like this

Ashburton | New Zealand

Stage 13

The latest release of two large, semi-rural properties at Lake Hood offers the best of both worlds – with urban amenities and a rural feel. Providing a close link to the lake, the sections – from 25,600m² (2.56ha) to 27,000m² (2.7ha) – are designed for residents who want more space to enjoy the country lifestyle. Every property has been meticulously developed, complete with a private laneway and easy access to services.

| Lot# | Area (m²) Price |    |      | Lot # | Area (m²) |    | Price |
|------|-----------------|----|------|-------|-----------|----|-------|
| 89   | 2.56ha          | \$ | SOLD | 90    | 2.7ha     | \$ | SOLD  |