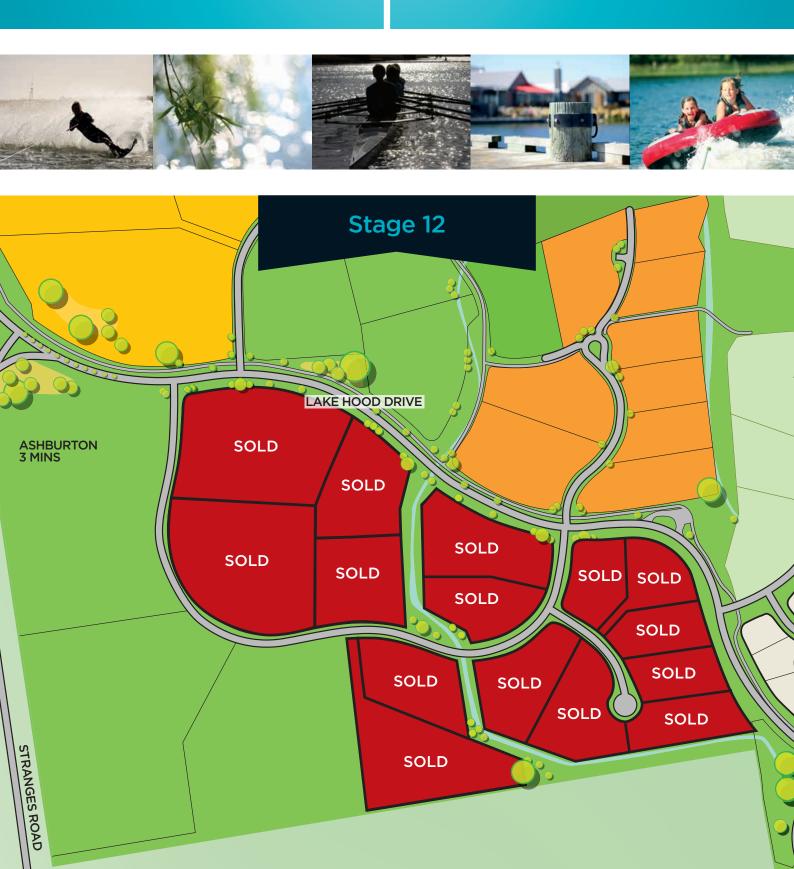

Choose from stunning water views from the terraced heights above the lake, or enjoy the expansive space of a property designed with lifestyle in mind. Served by it's own rural lane, Stage 12 is just minutes from town and a short walk from the community's attractions.

This latest release of 15 sections, ranging in size from 4800m<sup>2</sup> to 2.14ha, offers something for everyone who wants to share in Lake Hood's unique aquatic environment. Starting from just \$215,000, these sections are already selling fast.

| Lot | Area (sqm) | Price     | Lot Area (sqm/ha) Price |  |    |        |           |      |
|-----|------------|-----------|-------------------------|--|----|--------|-----------|------|
| 65  | 5,375      | \$220,000 | SOLD                    |  | 73 | 9,800  | \$225,000 | SOLD |
| 66  | 5,212      | \$260,000 | SOLD                    |  | 74 | 2.10ha | \$260,000 | SOLD |
| 67  | 5,130      | \$260,000 | SOLD                    |  | 75 | 9,476  | \$215,000 | SOLD |
| 68  | 4,875      | \$260,000 | SOLD                    |  | 76 | 9,227  | \$215,000 | SOLD |
| 69  | 5,873      | \$260,000 | SOLD                    |  | 77 | 2.14ha | \$260,000 | SOLD |
| 70  | 8,314      | \$215,000 | SOLD                    |  | 78 | 1.02ha | \$230,000 | SOLD |
| 71  | 8,464      | \$215,000 | SOLD                    |  | 79 | 1.51ha | \$235,000 | SOLD |
| 72  | 6,756      | \$215,000 | SOLD                    |  |    |        |           |      |