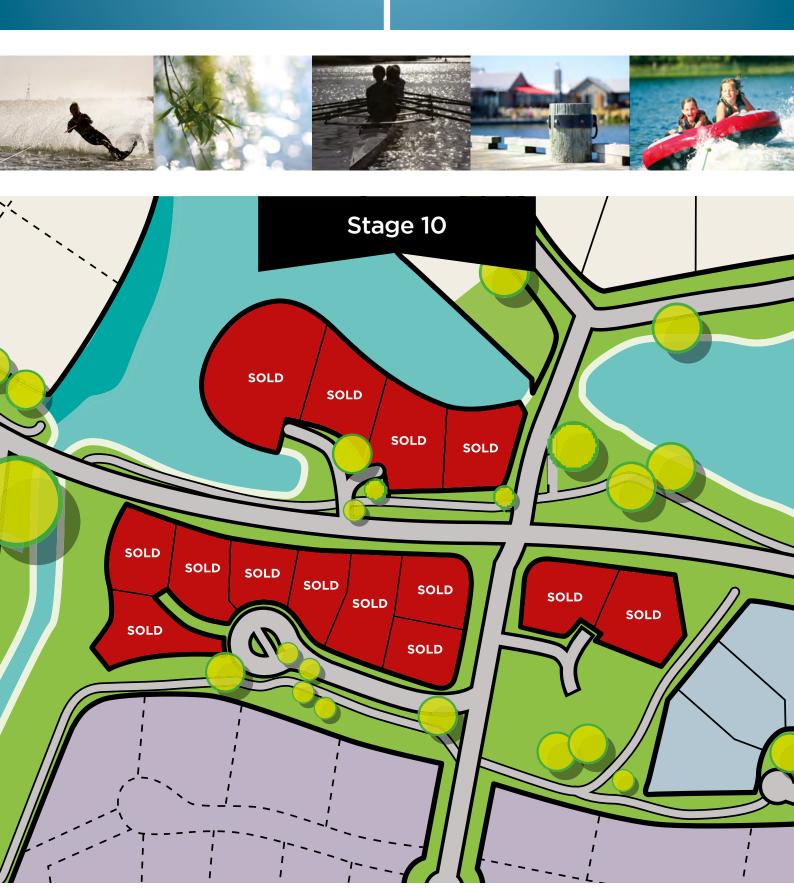

## Stage 10

This exciting new release of 14 waterfront and community lots provides all the incredible amenity of this landmark community. With sections from 702m<sup>2</sup> to 2076m<sup>2</sup> you can create the lifestyle your family has dreamed of, for far less than you'd expect.

| Lot# | Area (m²) | Price         |      | Lot # | Area (m²) | Price         |      |
|------|-----------|---------------|------|-------|-----------|---------------|------|
| 51   | 852       | \$<br>180,000 | SOLD | 60    | 928       | \$<br>230,000 | SOLD |
| 52   | 798       | \$<br>170,000 | SOLD | 61    | 1107      | \$<br>230,000 | SOLD |
| 53   | 765       | \$<br>165,000 | SOLD | 62    | 1114      | \$<br>230,000 | SOLD |
| 54   | 721       | \$<br>165,000 | SOLD | 64    | 2076      | \$<br>300,000 | SOLD |
| 55   | 1071      | \$<br>160,000 | SOLD | 92    | 949       | \$<br>195,000 | SOLD |
| 56   | 778       | \$<br>165,000 | SOLD |       |           |               |      |
| 57   | 702       | \$<br>170,000 | SOLD |       |           |               |      |
| 58   | 865       | \$<br>175,000 | SOLD |       |           |               |      |
| 59   | 840       | \$<br>215,000 | SOLD |       |           |               |      |